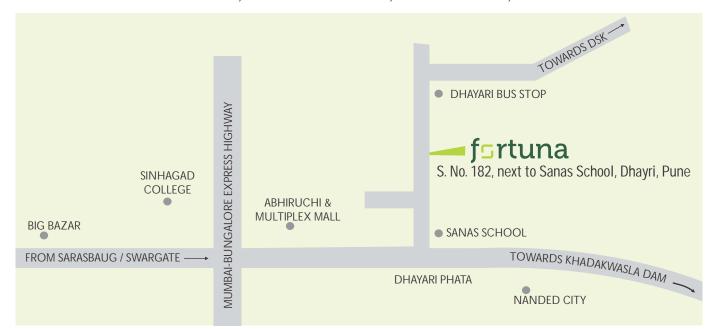

## LOCATION

Convenience is the word that you sought for when looking for a home. This ease of life is for you, your family and for the special moments called life.

That is why Fortuna is located in a absolutely convenient locale of Dhayari.

## **KEY DISTANCES**

| Abhiruchi Mall              | 1 km   |
|-----------------------------|--------|
| Mumbai-Bangalore Expressway | 1.5 km |
| Sinhagad Education Complex  | 1 km   |
| Karve Nagar                 | 4 km   |
| Swargate                    | 8 km   |
| Dinanath Hospital           | 5 km   |
|                             |        |

# **KEY DISTANCES**

| 1 km   |
|--------|
| 1.5 km |
| 1 km   |
| 4 km   |
| 8 km   |
| 5 km   |
|        |