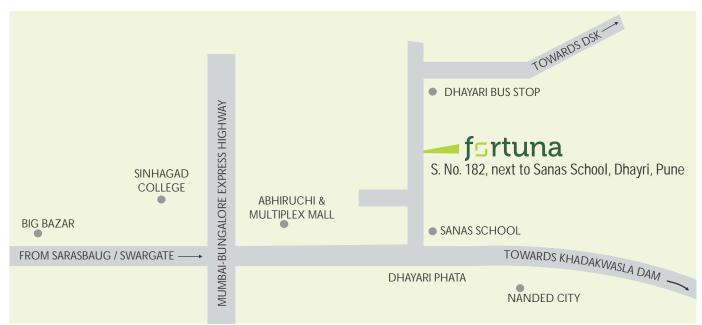

## LOCATION

Convenience is the word that you sought for when looking for a home. This ease of life is for you, your family and for the special moments called life.

That is why Fortuna is located in a absolutely convenient locale of Dhayari.

## **KEY DISTANCES**

| Abhiruchi Mall              | 1 km   |
|-----------------------------|--------|
| Mumbai-Bangalore Expressway | 1.5 km |
| Sinhagad Education Complex  | 1 km   |
| Karve Nagar                 | 4 km   |
| Swargate                    | 8 km   |
| Dinanath Hospital           | 5 km   |
|                             |        |

# **KEY DISTANCES**

| 1 km   |
|--------|
| 1.5 km |
| 1 km   |
| 4 km   |
| 8 km   |
| 5 km   |
|        |