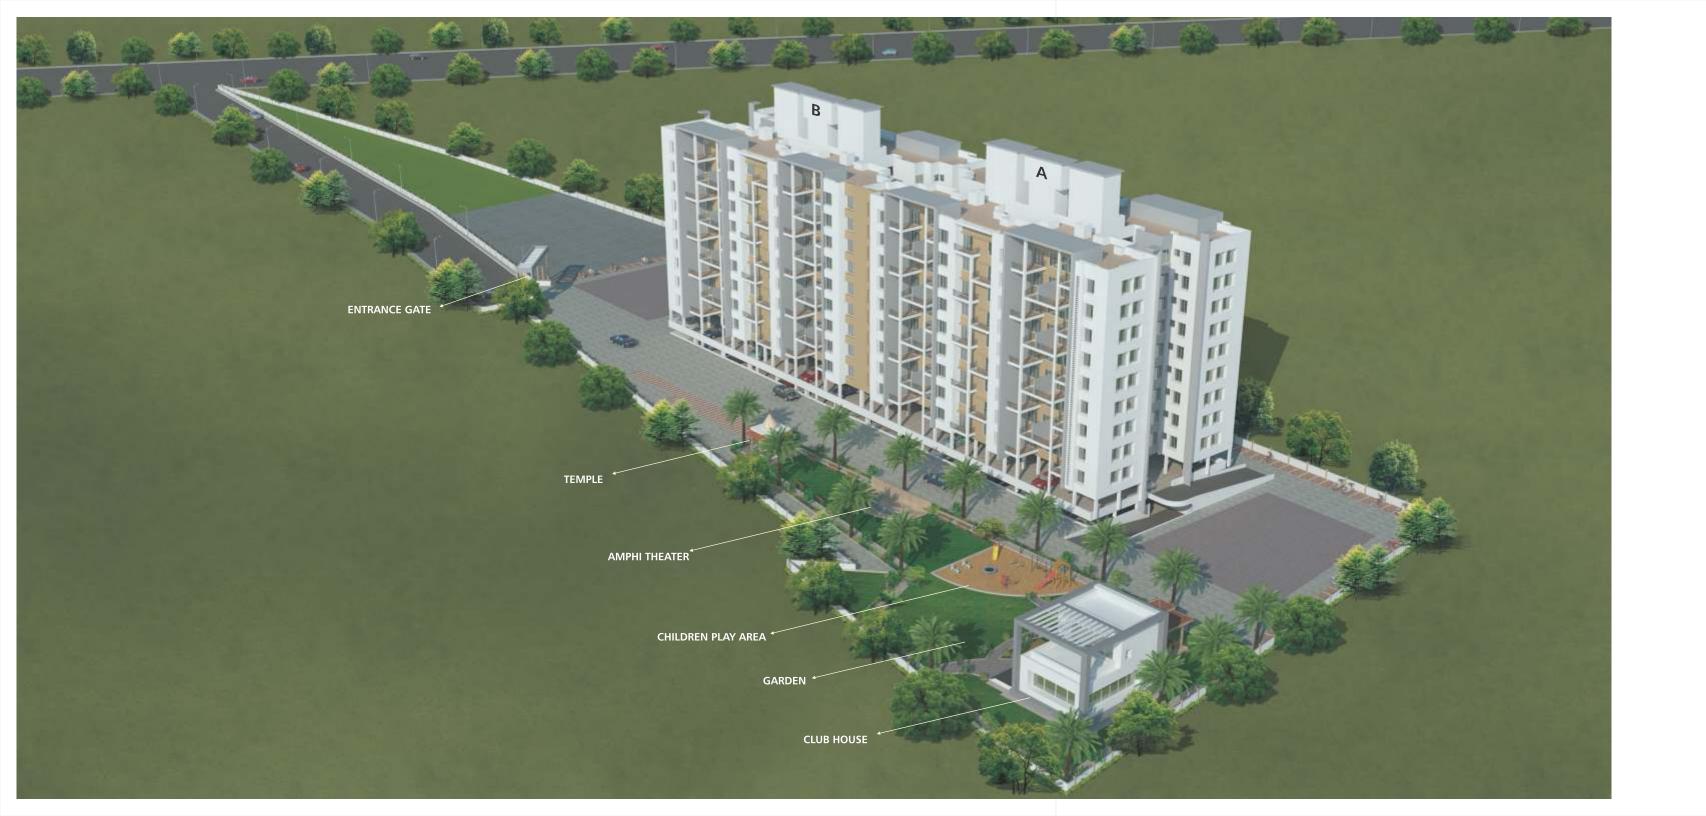

FORTUNA — Planned with thought and design expertise, enhanced with openness and detailing and being executed with precision and promise. These homes have the company of refined features of living like a children's play area, club, party lawn, gardens, walking trails and more...

# AMENITIES

Children's Play Area

Party Lawns (Landscaped Garden)

Senior Citizen Sit Outs

Ganesh Temple

Indoor Games - Chess, Carrom

Security System with Intercom Facility

Decorative Street Lights

Well Design Entrance Lobby

D.G Backup for Common Areas & Lifts

Amphitheatre

Security Cabin

Fire Fighting Systems

Designer Entrance Gate

Jogging Track

2 Lifts For Every Floor

Ample car Parking

Rain Water Harvesting